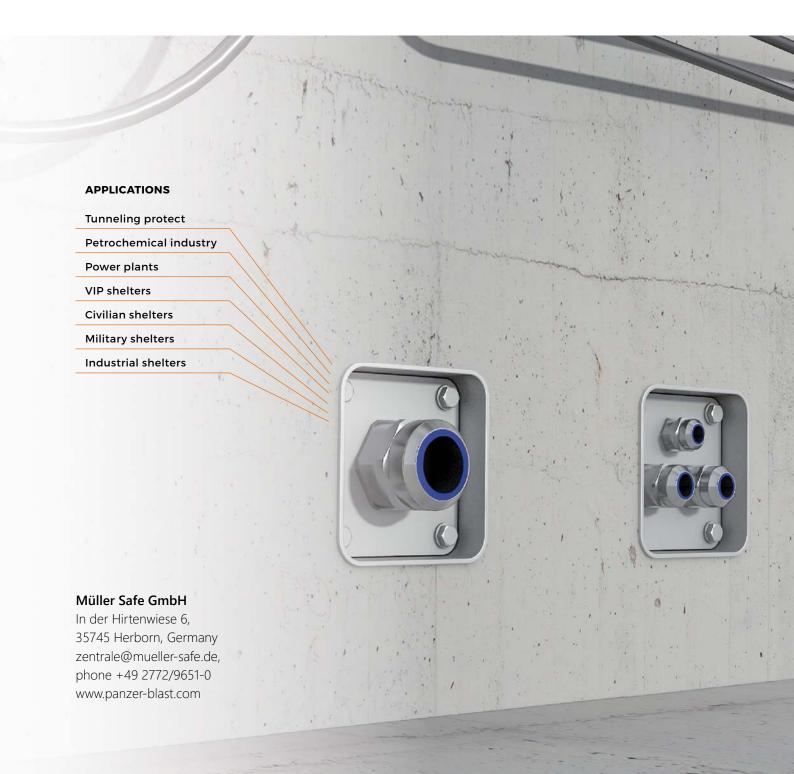

## DATA SHEET PANZER Wall Sleeve

**PANZER Wall Sleeve** is a specially designed wall passage for electrical cables in various diameters. It is commonly used in shelter construction characterized by blast resistance and gastight solution. The modularity is the most important advantage of wall sleeve.

The wall sleeve is tested with multiple nominal peak reflected overpressure of 41 bar at Fraunhofer Institute, Germany.

The sleeves provides a corrosion-resistant sealing for wide range of cable gland sizes.

## Data:

They are designed to be suitable for **200-3000 mm** wall thickness. The cover plates are designed for various sets of cable glands but can be customized as well .

The diameter of cable can vary from 6 to 62 mm.